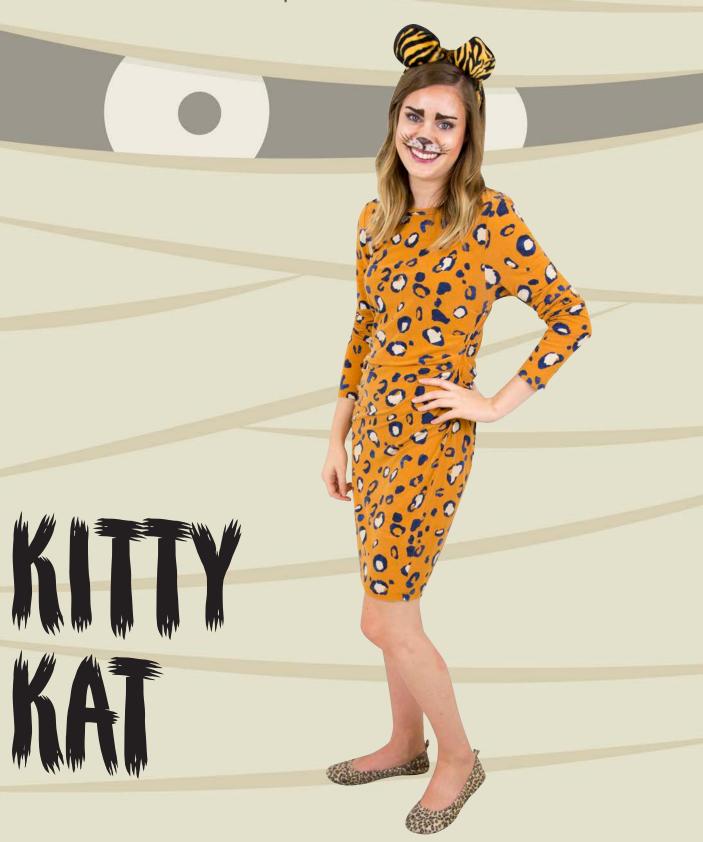

peare

- 17. Hunter
- 18. Engineer
- 19. Ninja
- 20. Viking
- 21. Artist
- 22. Scientist
- 23. Hero
- 24. Witch
- 25. Politician
- 26. Lumberjack
- 27. Gamer
- 28. Space Rebel
- 29. Devil
- 30. Librarian
- 31. Frankenstein

PICK YOUR BIRTH
MONTH AND BIRTHDATE
AND SEE WHAT
COMBINATION YOU
GET WHEN YOU PUT
THEM TOGETHER







# ARLINE PILOT













# PHANTON OF THE PARTY













# BEAST BYTHICAL BEAST

















WHOS TO JUDGE





POP























BEACH LOVING CRIME SOLVER



























## PLATINUM GALS











































### PRINCESS EARNUFFS





#### CROW SCARER



























# AMESONE











#### SPORTS FANATICS











## TOTALLY AMESONE





# DOUBLE, DOUBLE, TOIL AND TROUBLE