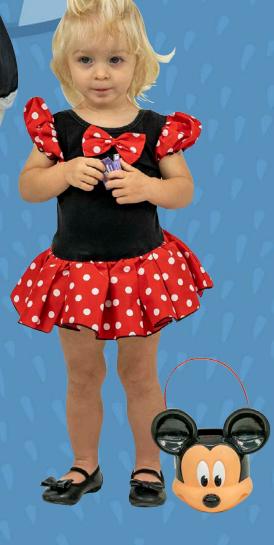

v: Zombie

Dec: Eccentric

#### **Birthdate**

- 1. Pirate
- 2. Assassin
- 3. Chef
- 4. Professor
- 5. Rock Star
- 6. Barista
- 7. Scarecrow
- 8. Biker
- 9. Werewolf
- 10. Clown
- 11. Nurse
- 12. Mermaid/Merman
- 13. Vampire
- 14. Cheerleader
- 15. Cowboy/Cowgirl
- 16. Shakespeare

- 17. Hunter
- 18. Engineer
- 19. Ninja
- 20. Viking
- 21. Artist
- 22. Scientist
- 23. Hero
- 24. Witch
- 25. Politician
- 26. Lumberjack
- 27. Gamer
- 28. Space Rebel
- 29. Devil
- 30. Librarian
- 31. Frankenstein

PICK YOUR BIRTH
MONTH AND BIRTHDATE
AND SEE WHAT
COMBINATION YOU
GET WHEN YOU PUT
THEM TOGETHER







# ARLINE PILOT













# PHANTON OF THE PARTY













# BEAST BYTHICAL BEAST

















WHOS TO JUDGE





POP























BEACH LOVING CRIME SOLVER



























## PLATINUM GALS











































### PRINCESS EARNUFFS





#### CROW SCARER



























# AMESONE











#### SPORTS FANATICS











## TOTALLY AMESONE





# DOUBLE, DOUBLE, TOIL AND TROUBLE