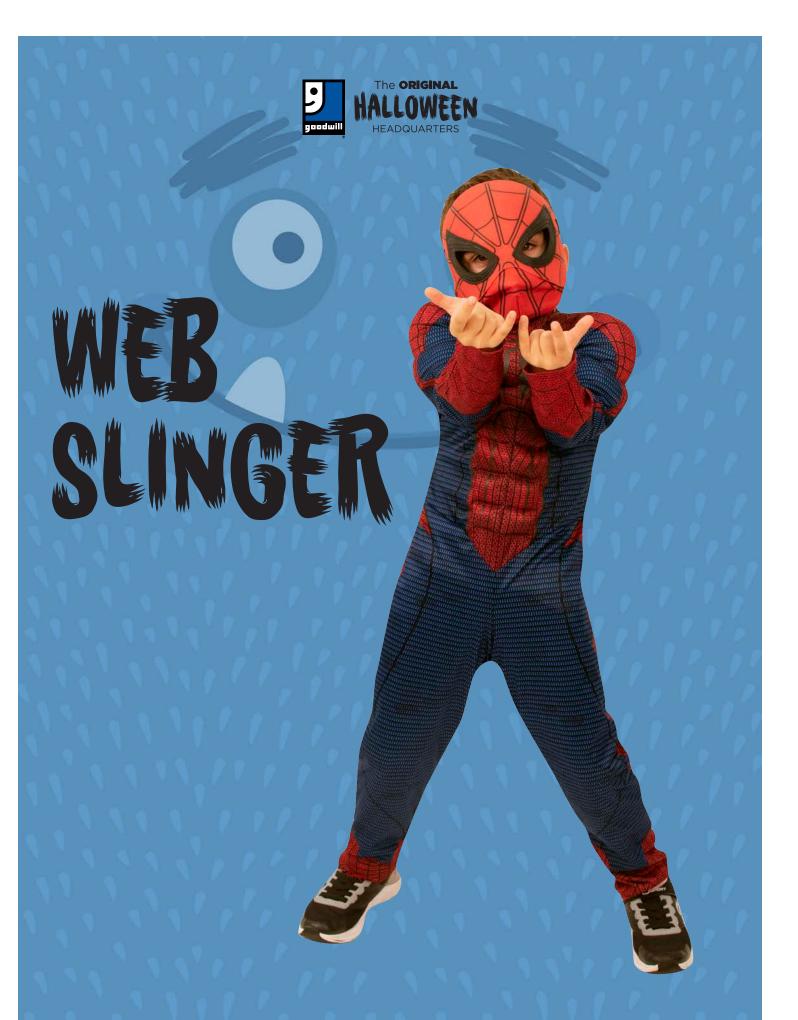

arecrow
- 8. Biker
- 9. Werewolf
- 10. Clown
- 11. Nurse
- 12. Mermaid/Merman
- 13. Vampire
- 14. Cheerleader
- 15. Cowboy/Cowgirl
- 16. Shakespeare

- 17. Hunter
- 18. Engineer
- 19. Ninja
- 20. Viking
- 21. Artist
- 22. Scientist
- 23. Hero
- 24. Witch
- 25. Politician
- 26. Lumberjack
- 27. Gamer
- 28. Space Rebel
- 29. Devil
- 30. Librarian
- 31. Frankenstein

PICK YOUR BIRTH
MONTH AND BIRTHDATE
AND SEE WHAT
COMBINATION YOU
GET WHEN YOU PUT
THEM TOGETHER







# ARLINE PILOT













# PHANTON OF THE PARTY













# BEAST BYTHICAL BEAST

















WHOS TO JUDGE





POP























BEACH LOVING CRIME SOLVER



























## PLATINUM GALS











































### PRINCESS EARNUFFS





#### CROW SCARER



























# AMESONE











#### SPORTS FANATICS











## TOTALLY AMESONE





# DOUBLE, DOUBLE, TOIL AND TROUBLE