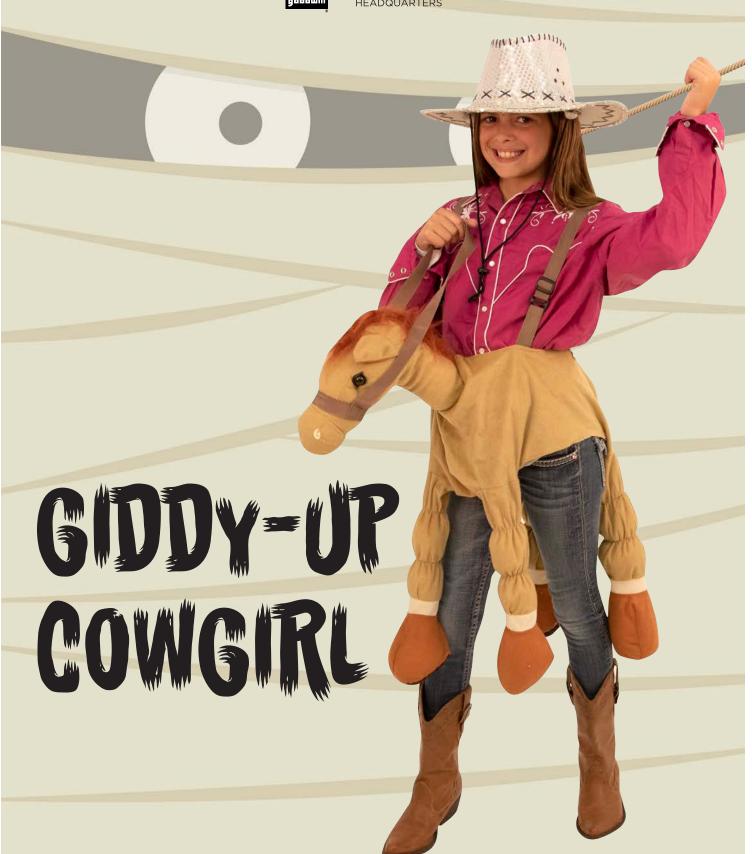

Scarecrow
- 8. Biker
- 9. Werewolf
- 10. Clown
- 11. Nurse
- 12. Mermaid/Merman
- 13. Vampire
- 14. Cheerleader
- 15. Cowboy/Cowgirl
- 16. Shakespeare

- 17. Hunter
- 18. Engineer
- 19. Ninja
- 20. Viking
- 21. Artist
- 22. Scientist
- 23. Hero
- 24. Witch
- 25. Politician
- 26. Lumberjack
- 27. Gamer
- 28. Space Rebel
- 29. Devil
- 30. Librarian
- 31. Frankenstein

PICK YOUR BIRTH
MONTH AND BIRTHDATE
AND SEE WHAT
COMBINATION YOU
GET WHEN YOU PUT
THEM TOGETHER







# ARLINE PILOT













# PHANTON OF THE PARTY













# BEAST BYTHICAL BEAST

















WHOS TO JUDGE





POP























BEACH LOVING CRIME SOLVER



























## PLATINUM GALS











































### PRINCESS EARNUFFS





#### CROW SCARER



























# AMESONE











#### SPORTS FANATICS











## TOTALLY AMESONE





# DOUBLE, DOUBLE, TOIL AND TROUBLE