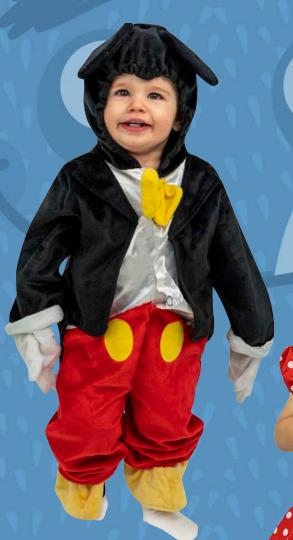

Nov: Zombie

Dec: Eccentric

#### **Birthdate**

- 1. Pirate
- 2. Assassin
- 3. Chef
- 4. Professor
- 5. Rock Star
- 6. Barista
- 7. Scarecrow
- 8. Biker
- 9. Werewolf
- 10. Clown
- 11. Nurse
- 12. Mermaid/Merman
- 13. Vampire
- 14. Cheerleader
- 15. Cowboy/Cowgirl
- 16. Shakespeare

- 17. Hunter
- 18. Engineer
- 19. Ninja
- 20. Viking
- 21. Artist
- 22. Scientist
- 23. Hero
- 24. Witch
- 25. Politician
- 26. Lumberjack
- 27. Gamer
- 28. Space Rebel
- 29. Devil
- 30. Librarian
- 31. Frankenstein

PICK YOUR BIRTH
MONTH AND BIRTHDATE
AND SEE WHAT
COMBINATION YOU
GET WHEN YOU PUT
THEM TOGETHER







# ARLINE PILOT













# PHANTON OF THE PARTY













# BEAST BYTHICAL BEAST

















WHOS TO JUDGE





POP























BEACH LOVING CRIME SOLVER



























## PLATINUM GALS











































### PRINCESS EARNUFFS





#### CROW SCARER



























# AMESONE











#### SPORTS FANATICS











## TOTALLY AMESONE





# DOUBLE, DOUBLE, TOIL AND TROUBLE