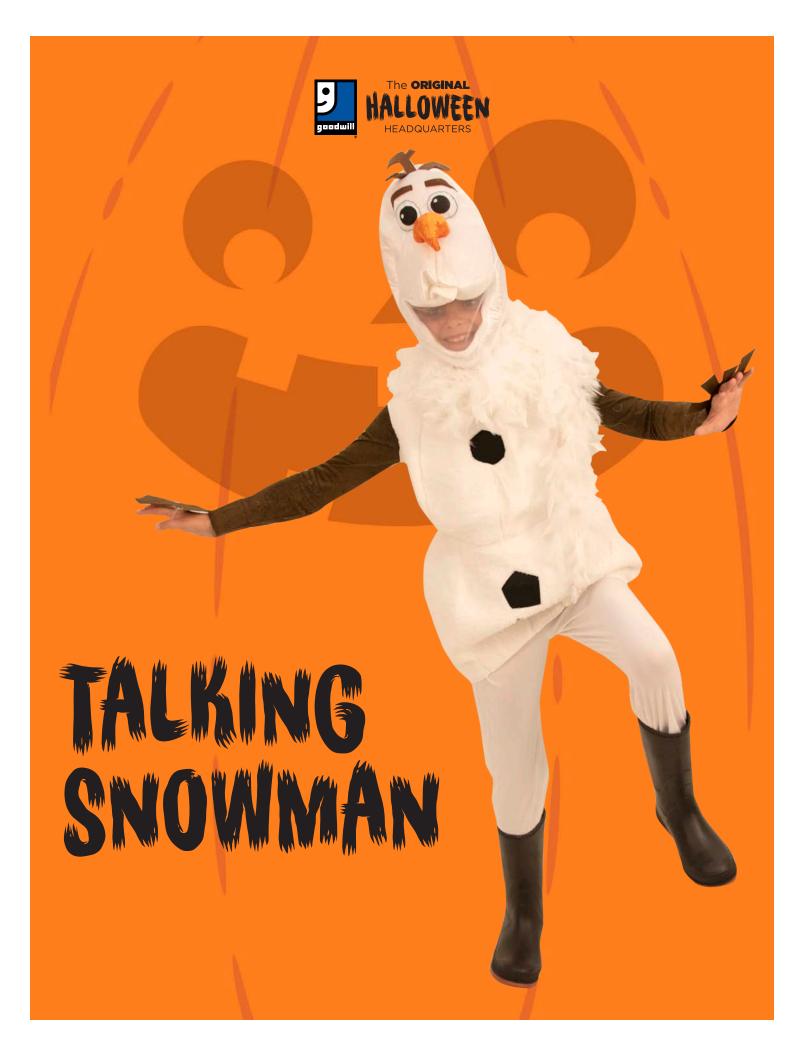

. Nurse
- 12. Mermaid/Merman
- 13. Vampire
- 14. Cheerleader
- 15. Cowboy/Cowgirl
- 16. Shakespeare

- 17. Hunter
- 18. Engineer
- 19. Ninja
- 20. Viking
- 21. Artist
- 22. Scientist
- 23. Hero
- 24. Witch
- 25. Politician
- 26. Lumberjack
- 27. Gamer
- 28. Space Rebel
- 29. Devil
- 30. Librarian
- 31. Frankenstein

PICK YOUR BIRTH
MONTH AND BIRTHDATE
AND SEE WHAT
COMBINATION YOU
GET WHEN YOU PUT
THEM TOGETHER







# ARLINE PILOT













# PHANTON OF THE PARTY













# BEAST BYTHICAL BEAST

















WHOS TO JUDGE





POP























BEACH LOVING CRIME SOLVER



























## PLATINUM GALS











































### PRINCESS EARNUFFS





#### CROW SCARER



























# AMESONE











#### SPORTS FANATICS











## TOTALLY AMESONE





# DOUBLE, DOUBLE, TOIL AND TROUBLE