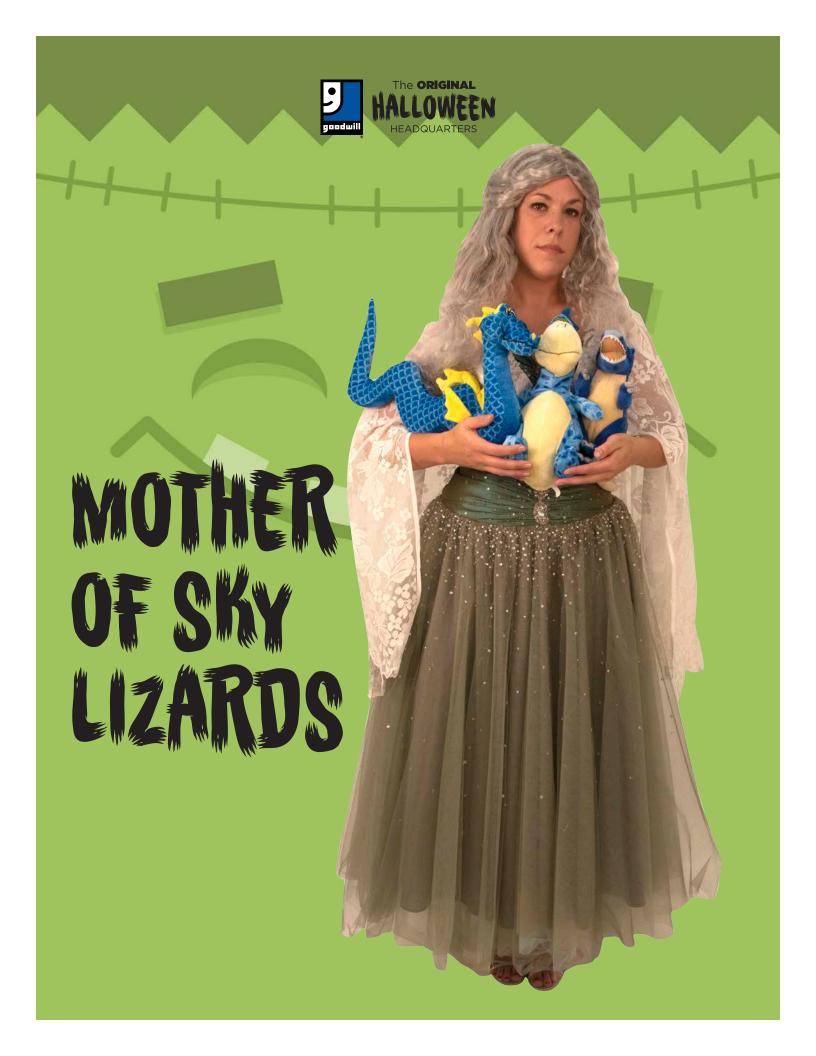

7. Scarecrow
- 8. Biker
- 9. Werewolf
- 10. Clown
- 11. Nurse
- 12. Mermaid/Merman
- 13. Vampire
- 14. Cheerleader
- 15. Cowboy/Cowgirl
- 16. Shakespeare

- 17. Hunter
- 18. Engineer
- 19. Ninja
- 20. Viking
- 21. Artist
- 22. Scientist
- 23. Hero
- 24. Witch
- 25. Politician
- 26. Lumberjack
- 27. Gamer
- 28. Space Rebel
- 29. Devil
- 30. Librarian
- 31. Frankenstein

PICK YOUR BIRTH
MONTH AND BIRTHDATE
AND SEE WHAT
COMBINATION YOU
GET WHEN YOU PUT
THEM TOGETHER







# ARLINE PILOT













# PHANTON OF THE PARTY













# BEAST BYTHICAL BEAST

















WHOS TO JUDGE





POP























BEACH LOVING CRIME SOLVER



























## PLATINUM GALS











































### PRINCESS EARNUFFS





#### CROW SCARER



























# AMESONE











#### SPORTS FANATICS











## TOTALLY AMESONE





# DOUBLE, DOUBLE, TOIL AND TROUBLE