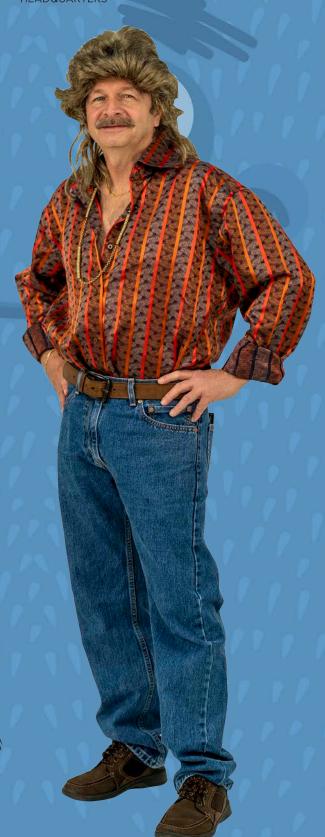

Jan: Vigilante Feb: Hipster

Mar: Bizarre

Apr: Steampunk

May: Evil

Jun: Mutant

Jul: 80s

Aug: Apocalyptic

Sep: Warrior Oct: Ghostly

Nov: Zombie

Dec: Eccentric

#### **Birthdate**

- 1. Pirate
- 2. Assassin
- 3. Chef
- 4. Professor
- 5. Rock Star
- 6. Barista
- 7. Scarecrow
- 8. Biker
- 9. Werewolf
- 10. Clown
- 11. Nurse
- 12. Mermaid/Merman
- 13. Vampire
- 14. Cheerleader
- 15. Cowboy/Cowgirl
- 16. Shakespeare

- 17. Hunter
- 18. Engineer
- 19. Ninja
- 20. Viking
- 21. Artist
- 22. Scientist
- 23. Hero
- 24. Witch
- 25. Politician
- 26. Lumberjack
- 27. Gamer
- 28. Space Rebel
- 29. Devil
- 30. Librarian
- 31. Frankenstein

PICK YOUR BIRTH
MONTH AND BIRTHDATE
AND SEE WHAT
COMBINATION YOU
GET WHEN YOU PUT
THEM TOGETHER







# ARLINE PILOT













# PHANTON OF THE PARTY













# BEAST BYTHICAL BEAST

















WHOS TO JUDGE





POP























BEACH LOVING CRIME SOLVER



























## PLATINUM GALS











































### PRINCESS EARNUFFS





#### CROW SCARER



























# AMESONE











#### SPORTS FANATICS











## TOTALLY AMESONE





# DOUBLE, DOUBLE, TOIL AND TROUBLE