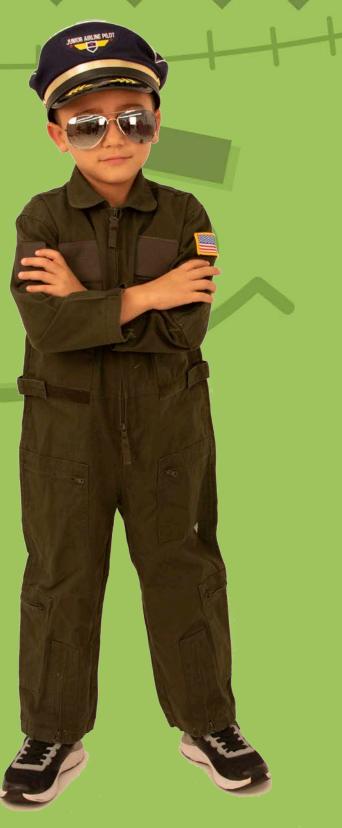

EN COSTUNE MATCHUP

### **Birth Month**

Jan: Vigilante Feb: Hipster

Mar: Bizarre

Apr: Steampunk

May: Evil

Jun: Mutant

Jul: 80s

Aug: Apocalyptic

Sep: Warrior Oct: Ghostly

Nov: Zombie

Dec: Eccentric

#### **Birthdate**

- 1. Pirate
- 2. Assassin
- 3. Chef
- 4. Professor
- 5. Rock Star
- 6. Barista
- 7. Scarecrow
- 8. Biker
- 9. Werewolf
- 10. Clown
- 11. Nurse
- 12. Mermaid/Merman
- 13. Vampire
- 14. Cheerleader
- 15. Cowboy/Cowgirl
- 16. Shakespeare

- 17. Hunter
- 18. Engineer
- 19. Ninja
- 20. Viking
- 21. Artist
- 22. Scientist
- 23. Hero
- 24. Witch
- 25. Politician
- 26. Lumberjack
- 27. Gamer
- 28. Space Rebel
- 29. Devil
- 30. Librarian
- 31. Frankenstein

PICK YOUR BIRTH
MONTH AND BIRTHDATE
AND SEE WHAT
COMBINATION YOU
GET WHEN YOU PUT
THEM TOGETHER







# ARLINE PILOT













# PHANTON OF THE PARTY













# BEAST BYTHICAL BEAST

















WHOS TO JUDGE





POP























BEACH LOVING CRIME SOLVER



























## PLATINUM GALS











































### PRINCESS EARNUFFS





#### CROW SCARER



























# AMESONE











#### SPORTS FANATICS











## TOTALLY AMESONE





# DOUBLE, DOUBLE, TOIL AND TROUBLE