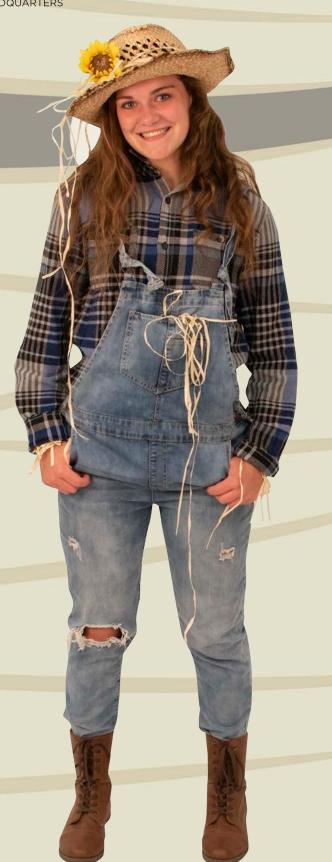

fessor
- 5. Rock Star
- 6. Barista
- 7. Scarecrow
- 8. Biker
- 9. Werewolf
- 10. Clown
- 11. Nurse
- 12. Mermaid/Merman
- 13. Vampire
- 14. Cheerleader
- 15. Cowboy/Cowgirl
- 16. Shakespeare

- 17. Hunter
- 18. Engineer
- 19. Ninja
- 20. Viking
- 21. Artist
- 22. Scientist
- 23. Hero
- 24. Witch
- 25. Politician
- 26. Lumberjack
- 27. Gamer
- 28. Space Rebel
- 29. Devil
- 30. Librarian
- 31. Frankenstein

PICK YOUR BIRTH
MONTH AND BIRTHDATE
AND SEE WHAT
COMBINATION YOU
GET WHEN YOU PUT
THEM TOGETHER







# ARLINE PILOT













# PHANTON OF THE PARTY













# BEAST BYTHICAL BEAST

















WHOS TO JUDGE





POP























BEACH LOVING CRIME SOLVER



























## PLATINUM GALS











































### PRINCESS EARNUFFS





#### CROW SCARER



























# AMESONE











#### SPORTS FANATICS











## TOTALLY AMESONE





# DOUBLE, DOUBLE, TOIL AND TROUBLE