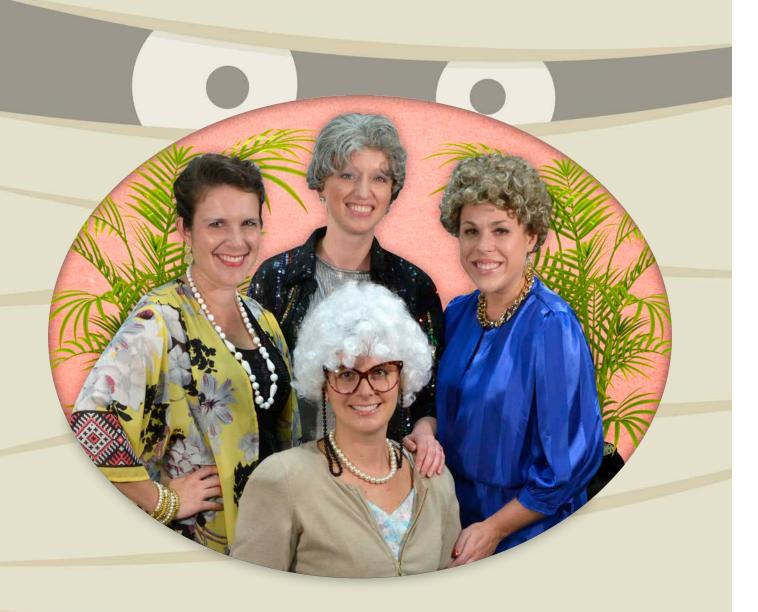

ombie

Dec: Eccentric

#### **Birthdate**

- 1. Pirate
- 2. Assassin
- 3. Chef
- 4. Professor
- 5. Rock Star
- 6. Barista
- 7. Scarecrow
- 8. Biker
- 9. Werewolf
- 10. Clown
- 11. Nurse
- 12. Mermaid/Merman
- 13. Vampire
- 14. Cheerleader
- 15. Cowboy/Cowgirl
- 16. Shakespeare

- 17. Hunter
- 18. Engineer
- 19. Ninja
- 20. Viking
- 21. Artist
- 22. Scientist
- 23. Hero
- 24. Witch
- 25. Politician
- 26. Lumberjack
- 27. Gamer
- 28. Space Rebel
- 29. Devil
- 30. Librarian
- 31. Frankenstein

PICK YOUR BIRTH
MONTH AND BIRTHDATE
AND SEE WHAT
COMBINATION YOU
GET WHEN YOU PUT
THEM TOGETHER







# ARLINE PILOT













# PHANTON OF THE PARTY













# BEAST BYTHICAL BEAST

















WHOS TO JUDGE





POP























BEACH LOVING CRIME SOLVER



























## PLATINUM GALS











































### PRINCESS EARNUFFS





#### CROW SCARER



























# AMESONE











#### SPORTS FANATICS











## TOTALLY AMESONE





# DOUBLE, DOUBLE, TOIL AND TROUBLE