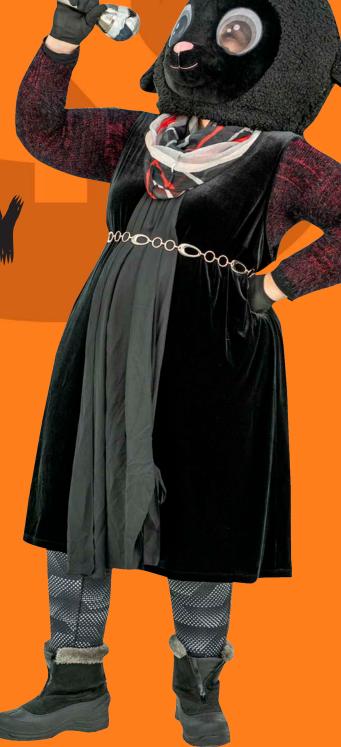

t: Ghostly

Nov: Zombie

Dec: Eccentric

#### **Birthdate**

- 1. Pirate
- 2. Assassin
- 3. Chef
- 4. Professor
- 5. Rock Star
- 6. Barista
- 7. Scarecrow
- 8. Biker
- 9. Werewolf
- 10. Clown
- 11. Nurse
- 12. Mermaid/Merman
- 13. Vampire
- 14. Cheerleader
- 15. Cowboy/Cowgirl
- 16. Shakespeare

- 17. Hunter
- 18. Engineer
- 19. Ninja
- 20. Viking
- 21. Artist
- 22. Scientist
- 23. Hero
- 24. Witch
- 25. Politician
- 26. Lumberjack
- 27. Gamer
- 28. Space Rebel
- 29. Devil
- 30. Librarian
- 31. Frankenstein

PICK YOUR BIRTH
MONTH AND BIRTHDATE
AND SEE WHAT
COMBINATION YOU
GET WHEN YOU PUT
THEM TOGETHER







# ARLINE PILOT













# PHANTON OF THE PARTY













# BEAST BYTHICAL BEAST

















WHOS TO JUDGE





POP























BEACH LOVING CRIME SOLVER



























## PLATINUM GALS











































### PRINCESS EARNUFFS





#### CROW SCARER



























# AMESONE











#### SPORTS FANATICS











## TOTALLY AMESONE





# DOUBLE, DOUBLE, TOIL AND TROUBLE