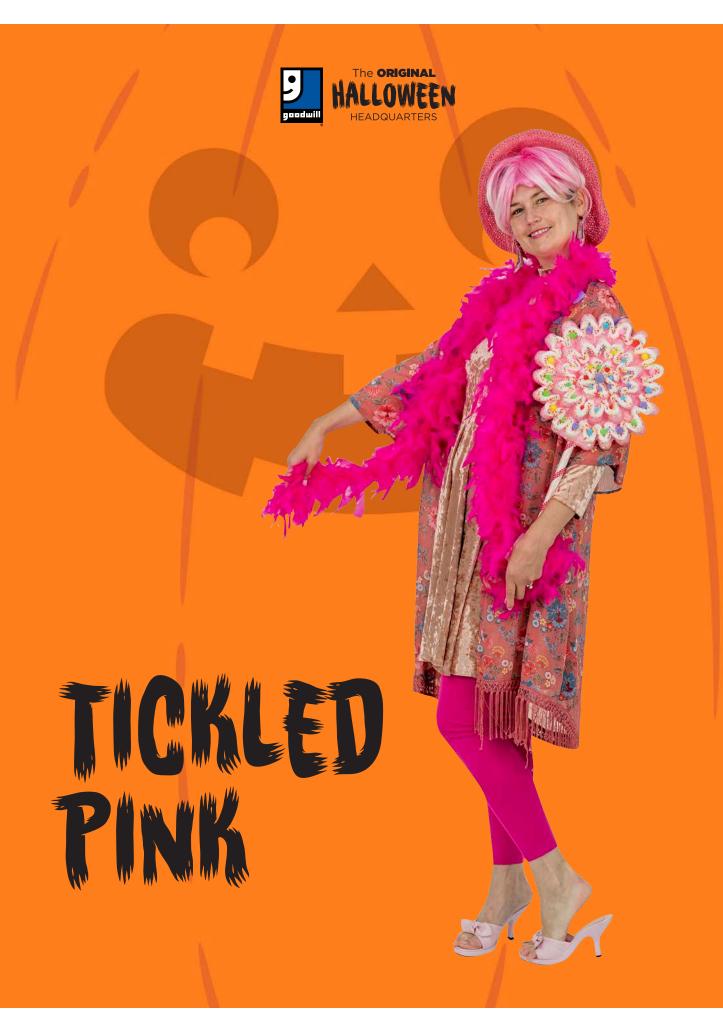

ALLOWEEN

### HALLOWEN COSTUNE MATCHUP

### **Birth Month**

Jan: Vigilante Feb: Hipster

Mar: Bizarre

Apr: Steampunk

May: Evil

Jun: Mutant

Jul: 80s

Aug: Apocalyptic

Sep: Warrior Oct: Ghostly

Nov: Zombie

Dec: Eccentric

#### **Birthdate**

- 1. Pirate
- 2. Assassin
- 3. Chef
- 4. Professor
- 5. Rock Star
- 6. Barista
- 7. Scarecrow
- 8. Biker
- 9. Werewolf
- 10. Clown
- 11. Nurse
- 12. Mermaid/Merman
- 13. Vampire
- 14. Cheerleader
- 15. Cowboy/Cowgirl
- 16. Shakespeare

- 17. Hunter
- 18. Engineer
- 19. Ninja
- 20. Viking
- 21. Artist
- 22. Scientist
- 23. Hero
- 24. Witch
- 25. Politician
- 26. Lumberjack
- 27. Gamer
- 28. Space Rebel
- 29. Devil
- 30. Librarian
- 31. Frankenstein

PICK YOUR BIRTH
MONTH AND BIRTHDATE
AND SEE WHAT
COMBINATION YOU
GET WHEN YOU PUT
THEM TOGETHER







# ARLINE PILOT













# PHANTON OF THE PARTY













# BEAST BYTHICAL BEAST

















WHOS TO JUDGE





POP























BEACH LOVING CRIME SOLVER



























## PLATINUM GALS











































### PRINCESS EARNUFFS





#### CROW SCARER



























# AMESONE











#### SPORTS FANATICS











## TOTALLY AMESONE





# DOUBLE, DOUBLE, TOIL AND TROUBLE