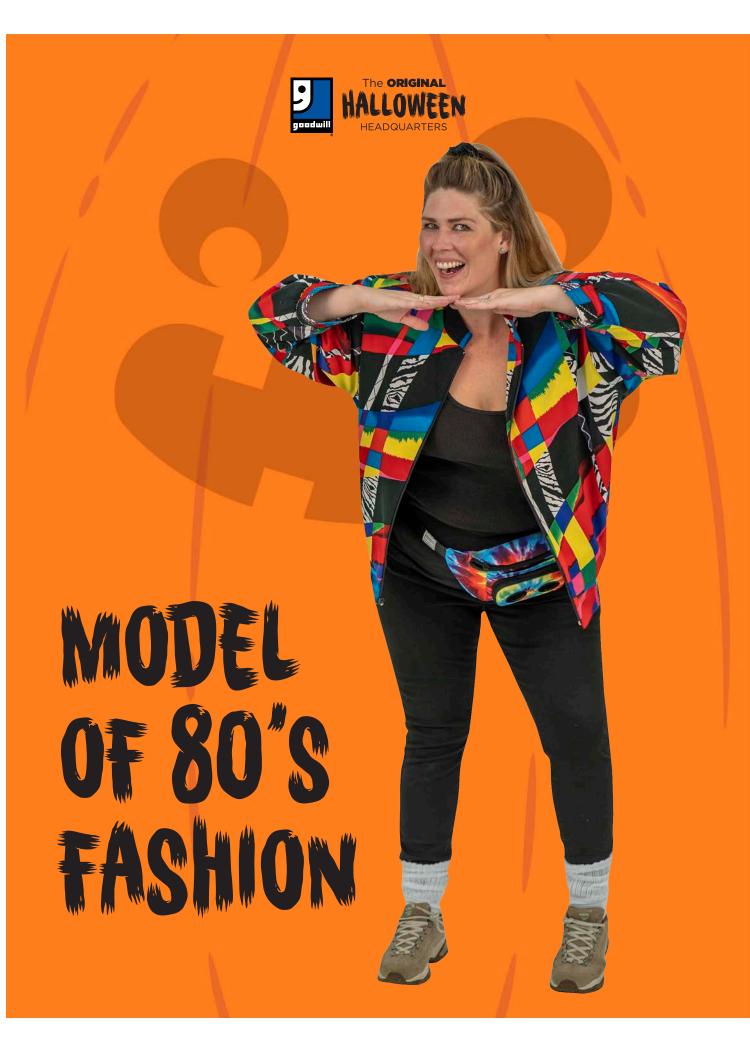

0s

Aug: Apocalyptic

Sep: Warrior Oct: Ghostly

Nov: Zombie

Dec: Eccentric

#### **Birthdate**

- 1. Pirate
- 2. Assassin
- 3. Chef
- 4. Professor
- 5. Rock Star
- 6. Barista
- 7. Scarecrow
- 8. Biker
- 9. Werewolf
- 10. Clown
- 11. Nurse
- 12. Mermaid/Merman
- 13. Vampire
- 14. Cheerleader
- 15. Cowboy/Cowgirl
- 16. Shakespeare

- 17. Hunter
- 18. Engineer
- 19. Ninja
- 20. Viking
- 21. Artist
- 22. Scientist
- 23. Hero
- 24. Witch
- 25. Politician
- 26. Lumberjack
- 27. Gamer
- 28. Space Rebel
- 29. Devil
- 30. Librarian
- 31. Frankenstein

PICK YOUR BIRTH
MONTH AND BIRTHDATE
AND SEE WHAT
COMBINATION YOU
GET WHEN YOU PUT
THEM TOGETHER







# ARLINE PILOT













# PHANTON OF THE PARTY













# BEAST BYTHICAL BEAST

















WHOS TO JUDGE





POP























BEACH LOVING CRIME SOLVER



























## PLATINUM GALS











































### PRINCESS EARNUFFS





#### CROW SCARER



























# AMESONE











#### SPORTS FANATICS











## TOTALLY AMESONE





# DOUBLE, DOUBLE, TOIL AND TROUBLE