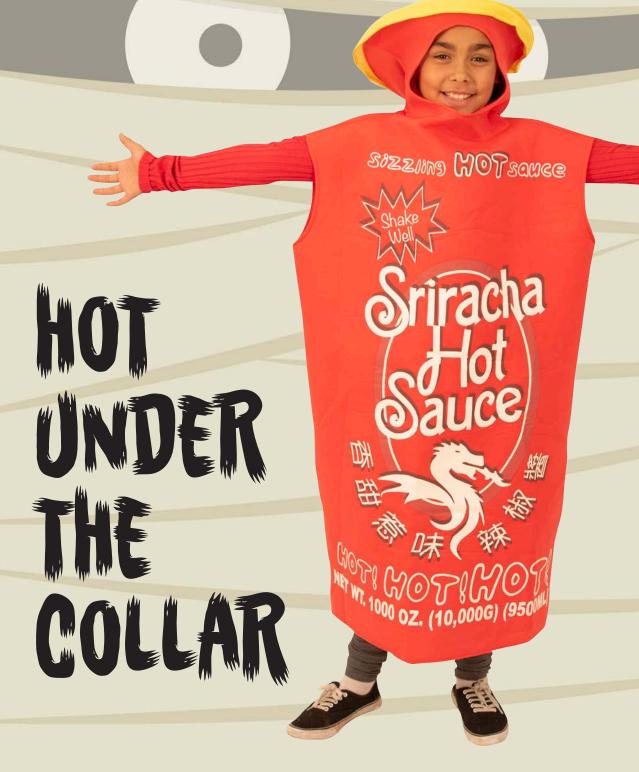

Pirate
- 2. Assassin
- 3. Chef
- 4. Professor
- 5. Rock Star
- 6. Barista
- 7. Scarecrow
- 8. Biker
- 9. Werewolf
- 10. Clown
- 11. Nurse
- 12. Mermaid/Merman
- 13. Vampire
- 14. Cheerleader
- 15. Cowboy/Cowgirl
- 16. Shakespeare

- 17. Hunter
- 18. Engineer
- 19. Ninja
- 20. Viking
- 21. Artist
- 22. Scientist
- 23. Hero
- 24. Witch
- 25. Politician
- 26. Lumberjack
- 27. Gamer
- 28. Space Rebel
- 29. Devil
- 30. Librarian
- 31. Frankenstein

PICK YOUR BIRTH
MONTH AND BIRTHDATE
AND SEE WHAT
COMBINATION YOU
GET WHEN YOU PUT
THEM TOGETHER







# ARLINE PILOT













# PHANTON OF THE PARTY













# BEAST BYTHICAL BEAST

















WHOS TO JUDGE





POP























BEACH LOVING CRIME SOLVER



























## PLATINUM GALS











































### PRINCESS EARNUFFS





#### CROW SCARER



























# AMESONE











#### SPORTS FANATICS











## TOTALLY AMESONE





# DOUBLE, DOUBLE, TOIL AND TROUBLE