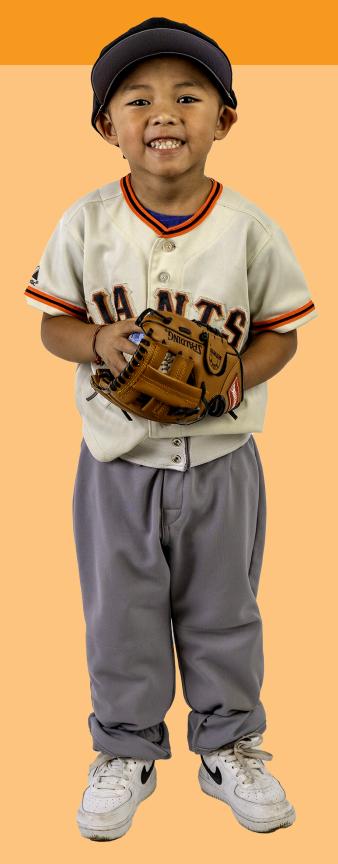

ur **birth month** and **birthdate** and see what combination you get when you put them together.

- 1: Pirate
- 2: **Assassin**
- 3: **Professor**
- 4: Rock Star
- 5: Chef
- 6: **Barista**
- 7: Scarecrow
- 8: **Biker**
- 9: Werewolf
- 10: Clown
- 11: Nurse
- 12: Mermaid/Merman
- 13: Vampire
- 14: **Photographer**
- 15: Cowboy/Cowgirl
- 16: **Shakespeare**
- 17: Hunter
- 18: **Engineer**
- 19: **Ninja**
- 20: Viking
- 21: Artist
- 22: Scientist
- 23: **Hero**
- 24: **Witch**
- 25: **Tourist**
- 26: Lumberjack
- 27: Gamer
- 28: Space Rebel
- 29: **Devil**
- 30: Librarian
- 31: Frankenstien

Jan: Vigilante

Feb: **Hipster** Mar: **Bizarre** 

Apr: Steampunk

May: **Evil** 

Jun: Mutant

Jul: **80s** 

Aug: Apocalyptic

Sep: Warrior

Oct: **Ghostly**Nov: **Zombie** 

Dec: **Eccentric** 









**Little Big**League





**Colorful**Troll













**Texas** Ranger















































































**Steam Punk**Girls

















Playful **Peacock** 









**Top** Flight