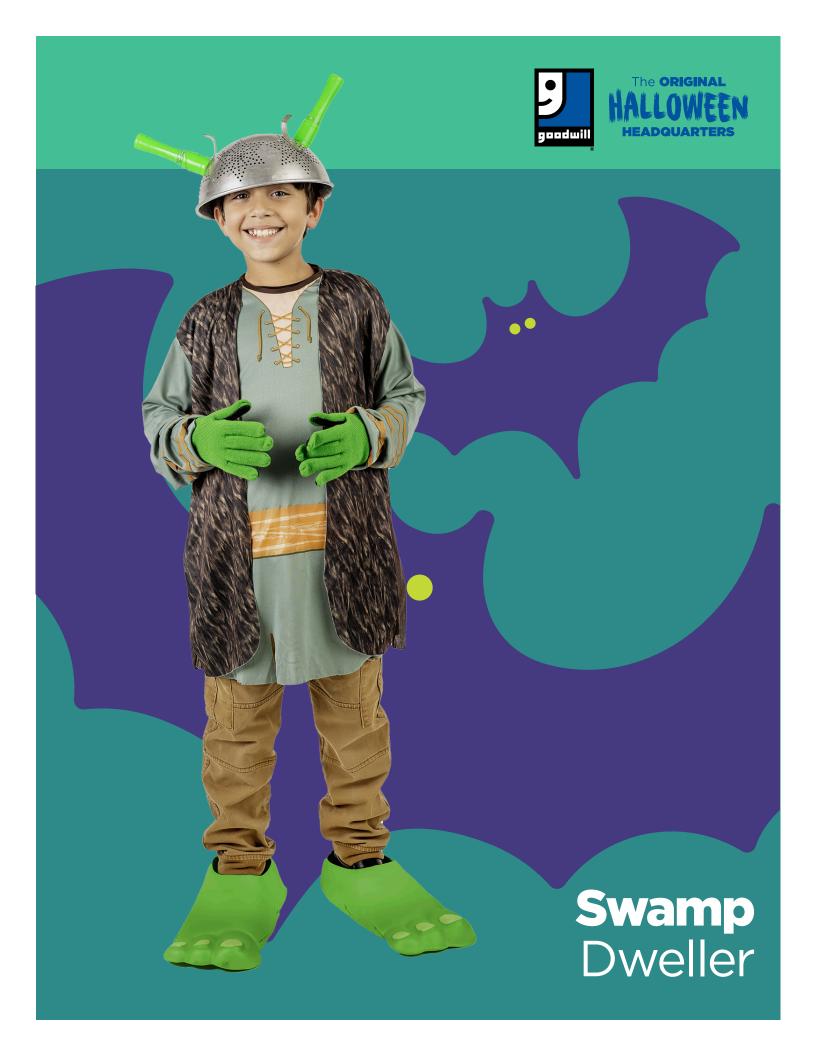

ombination you get when you put them together.

- 1: Pirate
- 2: **Assassin**
- 3: **Professor**
- 4: Rock Star
- 5: Chef
- 6: **Barista**
- 7: Scarecrow
- 8: **Biker**
- 9: Werewolf
- 10: Clown
- 11: Nurse
- 12: Mermaid/Merman
- 13: Vampire
- 14: **Photographer**
- 15: Cowboy/Cowgirl
- 16: **Shakespeare**
- 17: Hunter
- 18: **Engineer**
- 19: **Ninja**
- 20: Viking
- 21: Artist
- 22: Scientist
- 23: **Hero**
- 24: **Witch**
- 25: **Tourist**
- 26: Lumberjack
- 27: Gamer
- 28: Space Rebel
- 29: **Devil**
- 30: Librarian
- 31: Frankenstien

Jan: Vigilante

Feb: **Hipster** Mar: **Bizarre** 

Apr: Steampunk

May: **Evil** 

Jun: Mutant

Jul: **80s** 

Aug: Apocalyptic

Sep: Warrior

Oct: **Ghostly**Nov: **Zombie** 

Dec: **Eccentric** 









**Little Big**League





**Colorful**Troll













**Texas** Ranger















































































**Steam Punk**Girls

















Playful **Peacock** 









**Top** Flight