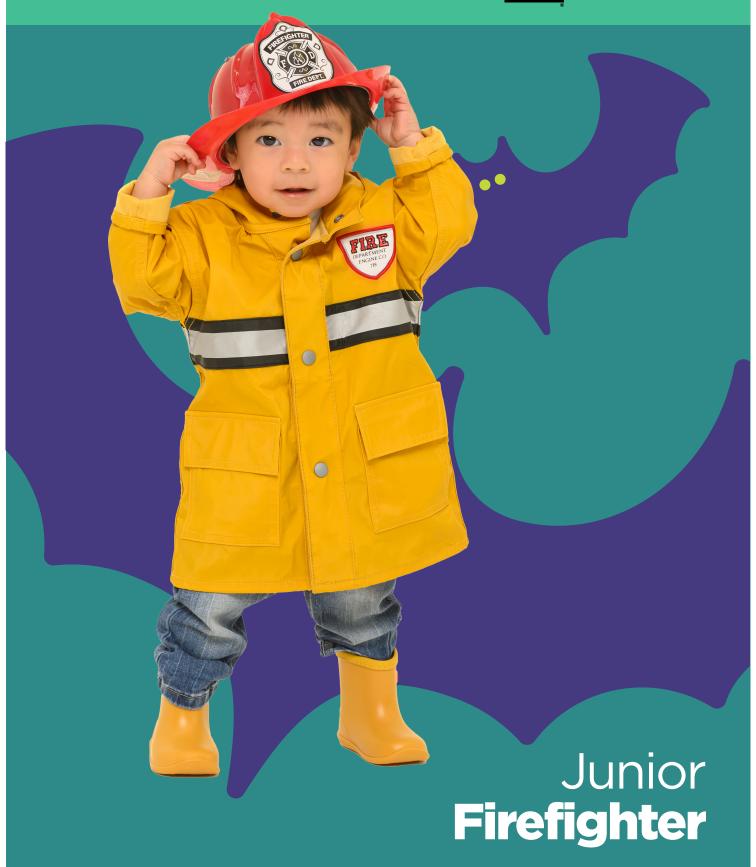

assin**
- 3: **Professor**
- 4: Rock Star
- 5: Chef
- 6: **Barista**
- 7: Scarecrow
- 8: **Biker**
- 9: Werewolf
- 10: Clown
- 11: Nurse
- 12: Mermaid/Merman
- 13: Vampire
- 14: **Photographer**
- 15: Cowboy/Cowgirl
- 16: **Shakespeare**
- 17: Hunter
- 18: **Engineer**
- 19: **Ninja**
- 20: Viking
- 21: Artist
- 22: Scientist
- 23: **Hero**
- 24: **Witch**
- 25: **Tourist**
- 26: Lumberjack
- 27: Gamer
- 28: Space Rebel
- 29: **Devil**
- 30: Librarian
- 31: Frankenstien

Jan: Vigilante

Feb: **Hipster** Mar: **Bizarre** 

Apr: Steampunk

May: **Evil** 

Jun: Mutant

Jul: **80s** 

Aug: Apocalyptic

Sep: Warrior

Oct: **Ghostly**Nov: **Zombie** 

Dec: **Eccentric** 









**Little Big**League





**Colorful**Troll













**Texas** Ranger















































































**Steam Punk**Girls

















Playful **Peacock** 









**Top** Flight