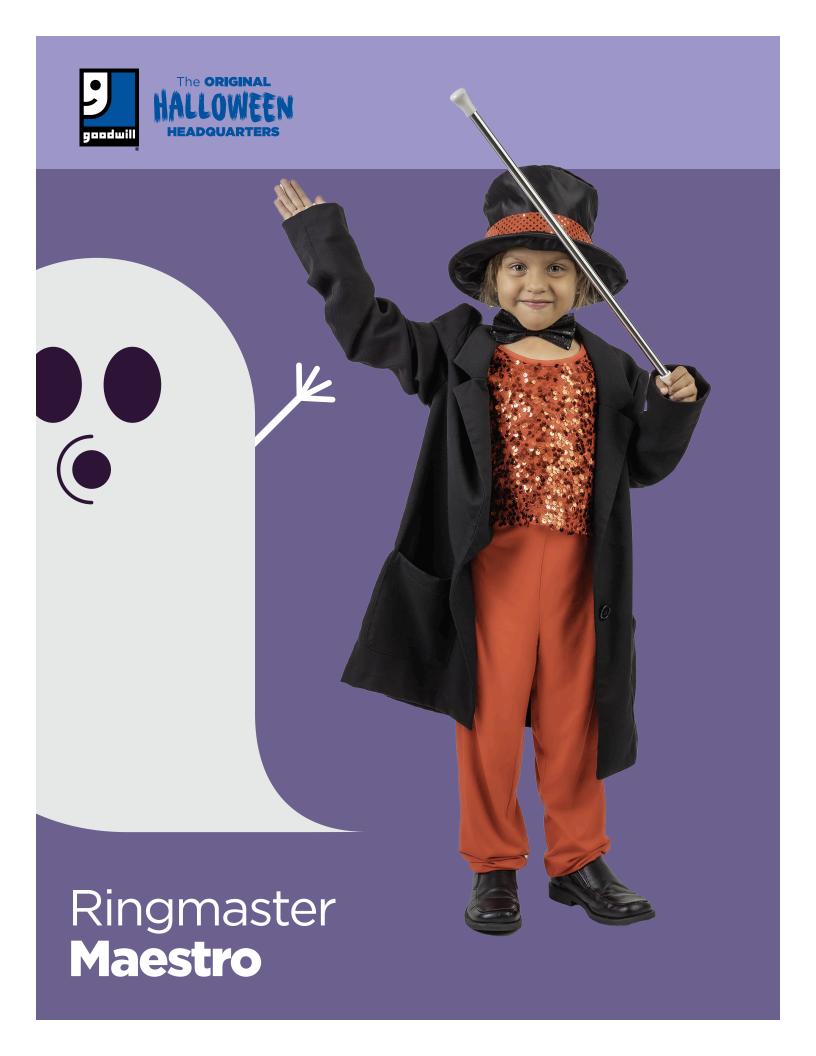

k your **birth month** and **birthdate** and see what combination you get when you put them together.

- 1: Pirate
- 2: **Assassin**
- 3: **Professor**
- 4: Rock Star
- 5: Chef
- 6: **Barista**
- 7: Scarecrow
- 8: **Biker**
- 9: Werewolf
- 10: Clown
- 11: Nurse
- 12: Mermaid/Merman
- 13: Vampire
- 14: **Photographer**
- 15: Cowboy/Cowgirl
- 16: **Shakespeare**
- 17: Hunter
- 18: **Engineer**
- 19: **Ninja**
- 20: Viking
- 21: Artist
- 22: Scientist
- 23: **Hero**
- 24: **Witch**
- 25: **Tourist**
- 26: Lumberjack
- 27: Gamer
- 28: Space Rebel
- 29: **Devil**
- 30: Librarian
- 31: Frankenstien

Jan: Vigilante

Feb: **Hipster** Mar: **Bizarre** 

Apr: Steampunk

May: **Evil** 

Jun: Mutant

Jul: **80s** 

Aug: Apocalyptic

Sep: Warrior

Oct: **Ghostly**Nov: **Zombie** 

Dec: **Eccentric** 









**Little Big**League





**Colorful**Troll













**Texas** Ranger















































































**Steam Punk**Girls

















Playful **Peacock** 









**Top** Flight