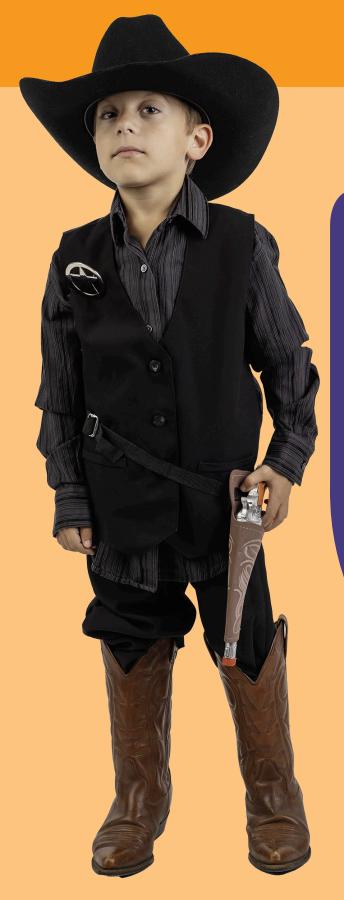

## Costilloween Costilloween Matchup

Pick your **birth month** and **birthdate** and see what combination you get when you put them together.

- 1: Pirate
- 2: **Assassin**
- 3: **Professor**
- 4: Rock Star
- 5: Chef
- 6: **Barista**
- 7: Scarecrow
- 8: **Biker**
- 9: Werewolf
- 10: Clown
- 11: Nurse
- 12: Mermaid/Merman
- 13: Vampire
- 14: **Photographer**
- 15: Cowboy/Cowgirl
- 16: **Shakespeare**
- 17: Hunter
- 18: **Engineer**
- 19: **Ninja**
- 20: Viking
- 21: Artist
- 22: Scientist
- 23: **Hero**
- 24: **Witch**
- 25: **Tourist**
- 26: Lumberjack
- 27: Gamer
- 28: Space Rebel
- 29: **Devil**
- 30: Librarian
- 31: Frankenstien