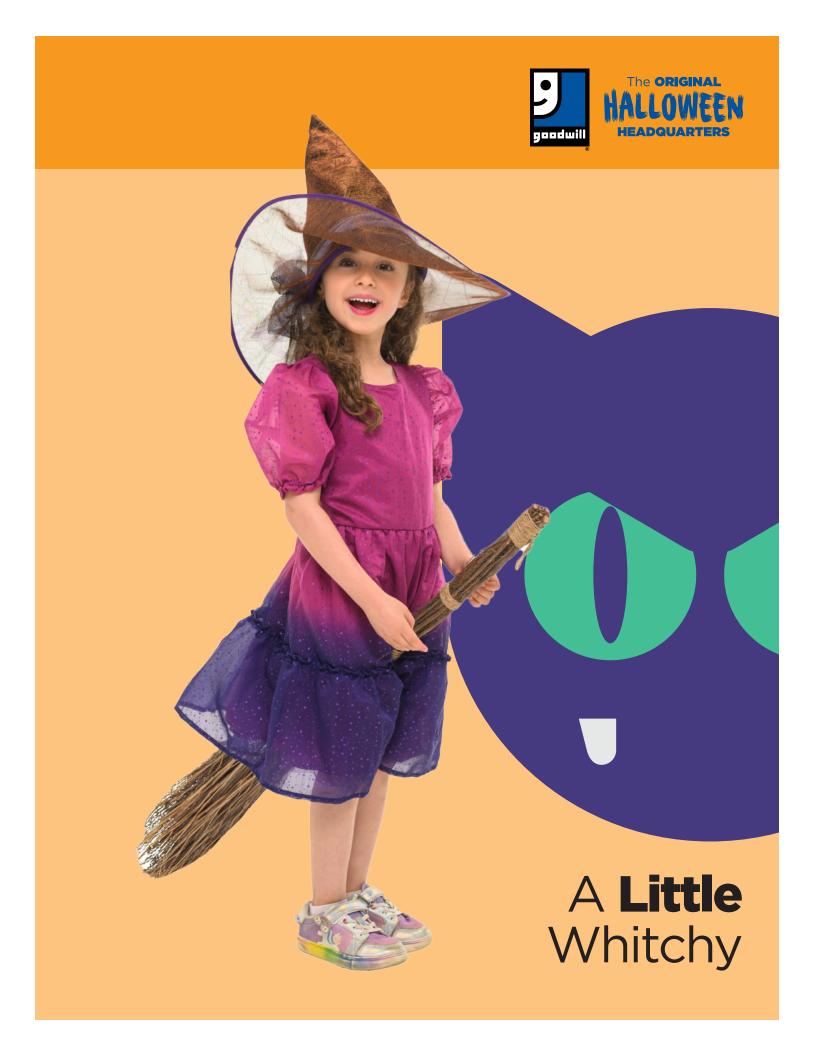

## Costilloween Costilloween Matchup

Pick your **birth month** and **birthdate** and see what combination you get when you put them together.

- 1: Pirate
- 2: **Assassin**
- 3: **Professor**
- 4: Rock Star
- 5: Chef
- 6: **Barista**
- 7: Scarecrow
- 8: **Biker**
- 9: Werewolf
- 10: Clown
- 11: Nurse
- 12: Mermaid/Merman
- 13: Vampire
- 14: **Photographer**
- 15: Cowboy/Cowgirl
- 16: **Shakespeare**
- 17: Hunter
- 18: **Engineer**
- 19: **Ninja**
- 20: Viking
- 21: Artist
- 22: Scientist
- 23: **Hero**
- 24: **Witch**
- 25: **Tourist**
- 26: Lumberjack
- 27: Gamer
- 28: Space Rebel
- 29: **Devil**
- 30: Librarian
- 31: Frankenstien