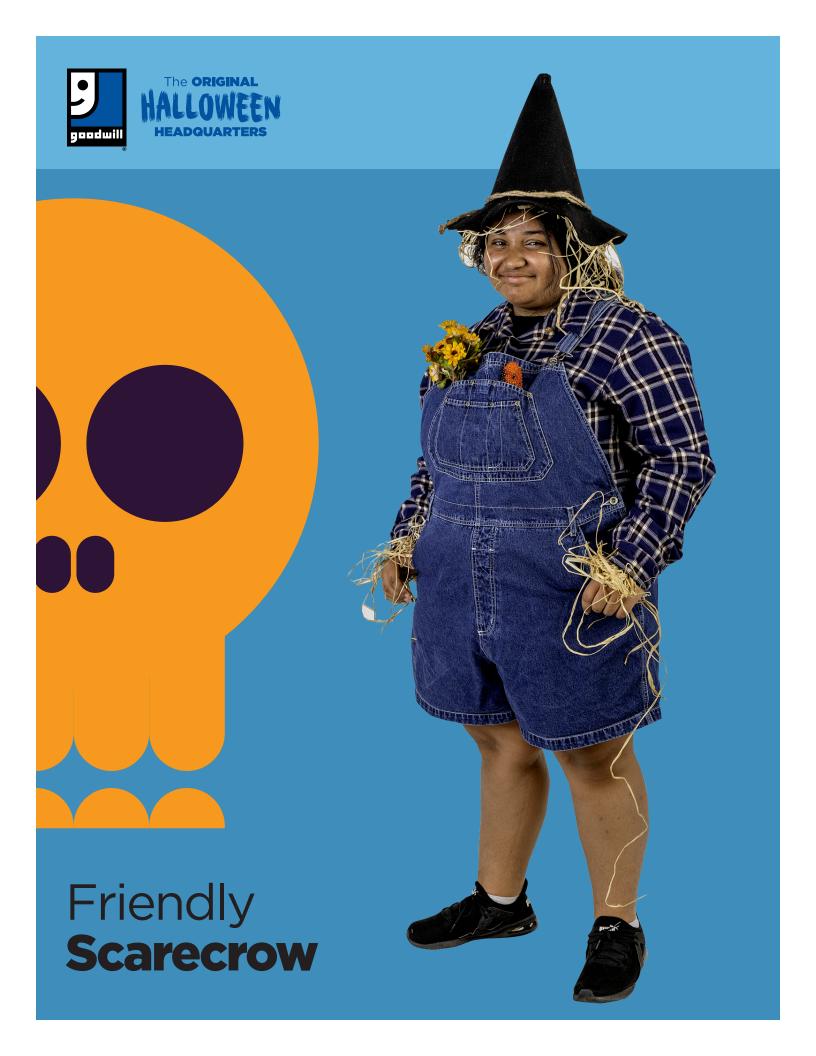

## Costilloween Costilloween Matchup

Pick your **birth month** and **birthdate** and see what combination you get when you put them together.

- 1: Pirate
- 2: **Assassin**
- 3: **Professor**
- 4: Rock Star
- 5: Chef
- 6: **Barista**
- 7: Scarecrow
- 8: **Biker**
- 9: Werewolf
- 10: Clown
- 11: Nurse
- 12: Mermaid/Merman
- 13: Vampire
- 14: **Photographer**
- 15: Cowboy/Cowgirl
- 16: **Shakespeare**
- 17: Hunter
- 18: **Engineer**
- 19: **Ninja**
- 20: Viking
- 21: Artist
- 22: Scientist
- 23: **Hero**
- 24: **Witch**
- 25: **Tourist**
- 26: Lumberjack
- 27: Gamer
- 28: Space Rebel
- 29: **Devil**
- 30: Librarian
- 31: Frankenstien