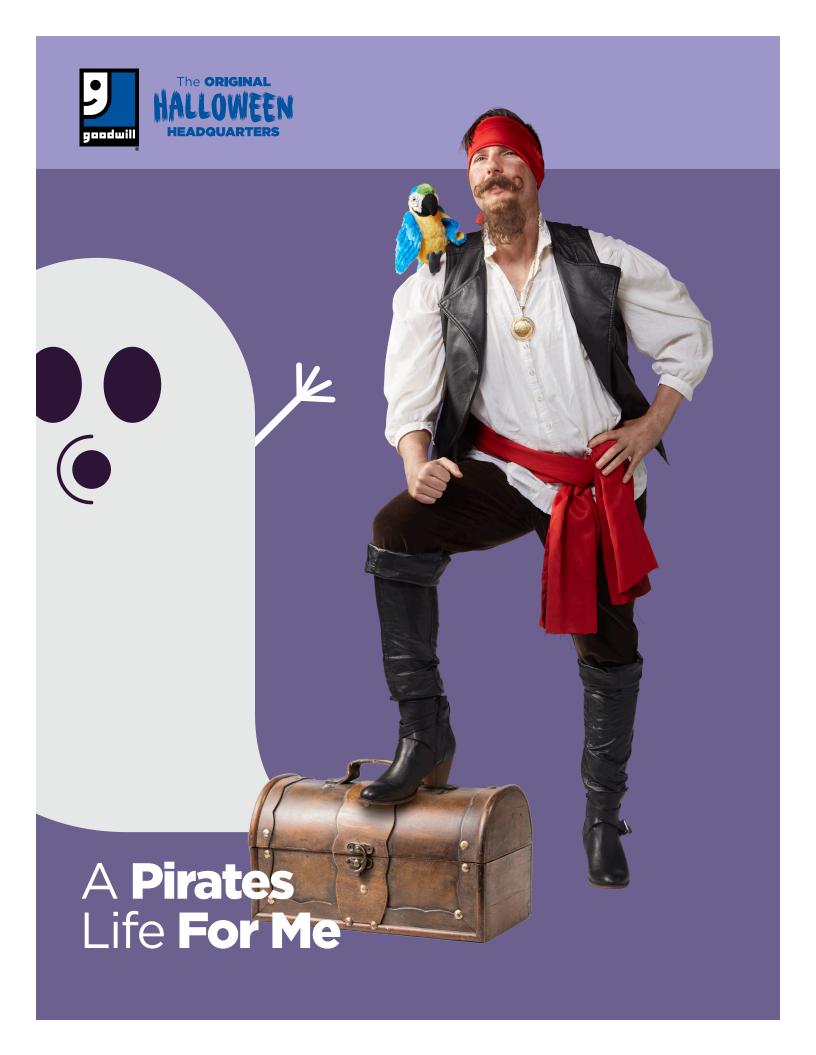

## Costilloween Costilloween Matchup

Pick your **birth month** and **birthdate** and see what combination you get when you put them together.

- 1: Pirate
- 2: **Assassin**
- 3: **Professor**
- 4: Rock Star
- 5: Chef
- 6: **Barista**
- 7: Scarecrow
- 8: **Biker**
- 9: Werewolf
- 10: Clown
- 11: Nurse
- 12: Mermaid/Merman
- 13: Vampire
- 14: **Photographer**
- 15: Cowboy/Cowgirl
- 16: **Shakespeare**
- 17: Hunter
- 18: **Engineer**
- 19: **Ninja**
- 20: Viking
- 21: Artist
- 22: Scientist
- 23: **Hero**
- 24: **Witch**
- 25: **Tourist**
- 26: Lumberjack
- 27: Gamer
- 28: Space Rebel
- 29: **Devil**
- 30: Librarian
- 31: Frankenstien