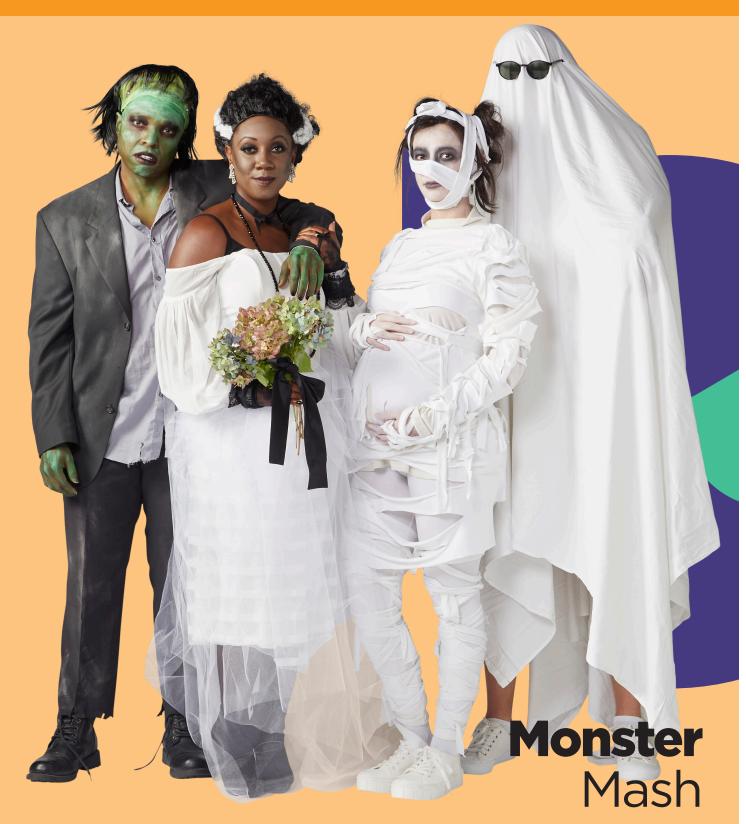

them together.

- 1: Pirate
- 2: **Assassin**
- 3: **Professor**
- 4: Rock Star
- 5: Chef
- 6: **Barista**
- 7: Scarecrow
- 8: **Biker**
- 9: Werewolf
- 10: Clown
- 11: Nurse
- 12: Mermaid/Merman
- 13: Vampire
- 14: **Photographer**
- 15: Cowboy/Cowgirl
- 16: **Shakespeare**
- 17: Hunter
- 18: **Engineer**
- 19: **Ninja**
- 20: Viking
- 21: Artist
- 22: Scientist
- 23: **Hero**
- 24: **Witch**
- 25: **Tourist**
- 26: Lumberjack
- 27: Gamer
- 28: Space Rebel
- 29: **Devil**
- 30: Librarian
- 31: Frankenstien

Jan: Vigilante

Feb: **Hipster** Mar: **Bizarre** 

Apr: Steampunk

May: **Evil** 

Jun: Mutant

Jul: **80s** 

Aug: Apocalyptic

Sep: Warrior

Oct: **Ghostly**Nov: **Zombie** 

Dec: **Eccentric** 









**Little Big**League





**Colorful**Troll













**Texas** Ranger















































































**Steam Punk**Girls

















Playful **Peacock** 









**Top** Flight